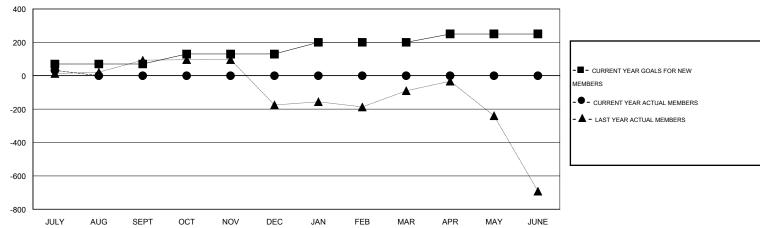

# LOCATION REP OF BANGLADESH

 $\mathsf{GMT}\;\mathsf{CA}\;6$ 

| Clubs         |                  |                     |                            |                             | Members               |                    |                            |                              |                             |  |
|---------------|------------------|---------------------|----------------------------|-----------------------------|-----------------------|--------------------|----------------------------|------------------------------|-----------------------------|--|
|               | RESU             | LTS FOR 2014-2015   |                            |                             | RESULTS FOR 2014-2015 |                    |                            |                              |                             |  |
| QUARTER       | NEW CLUB<br>GOAL | ACTUAL NEW<br>CLUBS | ACTUAL<br>DROPPED<br>CLUBS | ACTUAL NET<br>GAIN/<br>LOSS | QUARTER               | NEW MEMBER<br>GOAL | ACTUAL TOTAL MEMBERS ADDED | ACTUAL<br>DROPPED<br>MEMBERS | ACTUAL NET<br>GAIN/<br>LOSS |  |
| JULY/AUG/SEPT | 2                | 2                   | 1                          | 1                           | JULY/AUG/SEPT         | 70                 | 70                         | 38                           | 32                          |  |
| OCT/NOV/DEC   | 1                | 0                   | 0                          | 0                           | OCT/NOV/DEC           | 60                 | 0                          | 0                            | 0                           |  |
| JAN/FEB/MAR   | 2                | 0                   | 0                          | 0                           | JAN/FEB/MAR           | 70                 | 0                          | 0                            | 0                           |  |
| APR/MAY/JUNE  | 2                | 0                   | 0                          | 0                           | APR/MAY/JUNE          | 50                 | 0                          | 0                            | 0                           |  |

#### GOALS AND ACTUAL MEMBERS CUMULATIVE

| DROPPED CLUBS: 1  DROPPED MEMBERS   |                    | 7 CLUBS OF 101 ADDED 1 OR MORE<br>NEW MEMBERS | GENDER DISTRIBU  MALE  FEMALE                              | TION<br>2,769 (77.28%)<br>814 (22.72%) |                       |
|-------------------------------------|--------------------|-----------------------------------------------|------------------------------------------------------------|----------------------------------------|-----------------------|
| DECEASED CLUB CANCELLED OTHER TOTAL | 0<br>5<br>33<br>38 | CLICK HERE FOR HEALTH ASSESSMENT DATA         | FAMILY UNIT MEMBERS HEAD OF HOUSEHOLD NON-HEAD OF HOUSEHOL | D                                      | 2,422<br>549<br>1,873 |