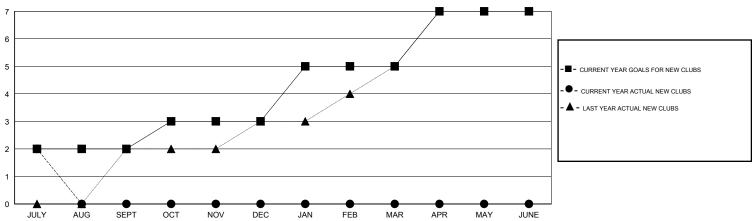

# LOCATION REP OF BANGLADESH

 $\mathsf{GMT}\;\mathsf{CA}\;6$ 

| Clubs         |                  |                     |                            |                             | Members               |                    |                            |                              |                             |  |
|---------------|------------------|---------------------|----------------------------|-----------------------------|-----------------------|--------------------|----------------------------|------------------------------|-----------------------------|--|
|               | RESU             | LTS FOR 2014-2015   |                            |                             | RESULTS FOR 2014-2015 |                    |                            |                              |                             |  |
| QUARTER       | NEW CLUB<br>GOAL | ACTUAL NEW<br>CLUBS | ACTUAL<br>DROPPED<br>CLUBS | ACTUAL NET<br>GAIN/<br>LOSS | QUARTER               | NEW MEMBER<br>GOAL | ACTUAL TOTAL MEMBERS ADDED | ACTUAL<br>DROPPED<br>MEMBERS | ACTUAL NET<br>GAIN/<br>LOSS |  |
| JULY/AUG/SEPT | 2                | 2                   | 1                          | 1                           | JULY/AUG/SEPT         | 70                 | 70                         | 38                           | 32                          |  |
| OCT/NOV/DEC   | 1                | 0                   | 0                          | 0                           | OCT/NOV/DEC           | 60                 | 0                          | 0                            | 0                           |  |
| JAN/FEB/MAR   | 2                | 0                   | 0                          | 0                           | JAN/FEB/MAR           | 70                 | 0                          | 0                            | 0                           |  |
| APR/MAY/JUNE  | 2                | 0                   | 0                          | 0                           | APR/MAY/JUNE          | 50                 | 0                          | 0                            | 0                           |  |

### GOALS AND ACTUAL NEW CLUBS CUMULATIVE